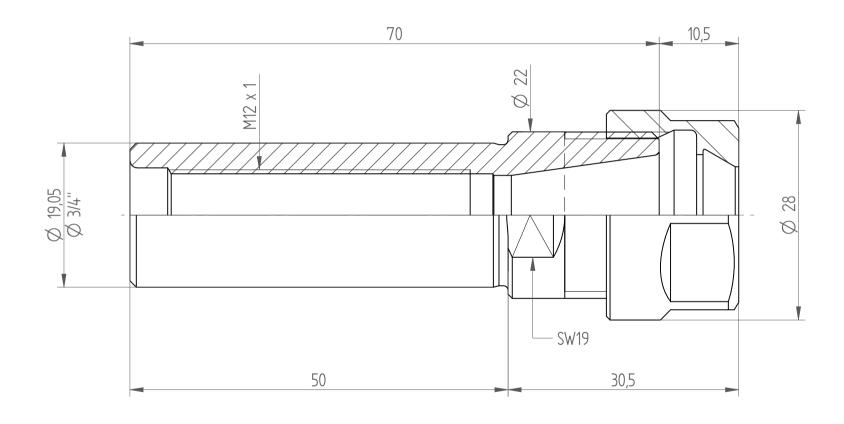

REGO-FIX AG Obermattweg 60 4456 Tenniken / Switzerland

Phone +41 61 976 14 66 Fax +41 61 976 14 14 www.rego-fix.com This is a non-controlled copy. All information given herein is subject to change without notice

The information given herein has been carefully checked and is believed to be correct. REGO-FIX, however, assumes no responsibility or liability for any errors, inaccuracies or omissions that may appear in this drawing

This document is subject to copyright laws. No part of this document may be reproduced or transmitted in any form or any means, electronic or mechanic, for any purpose, without the express written permission of REGO-FIX

Type: CYL3/4"x050\_ER16

Part No. : **261911621**Date : 09.02.2015

Scale: 2